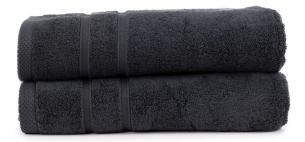

Ultra deluxe towel 70 x 140cm

**Product Description** • Available in 8 colors

and high absorption

T1-ultra70 | Grammage: 675gr/m<sup>2</sup> - 100% terry cotton

• Convenient hanging loop at the end of the towel

• 100% combed cotton, which ensures long-lasting softness

• Colored washable up to 60 degrees, white washable up to 90 degrees • Finished with a luxurious trim and a hem with a striped pattern

• No harmful substances! This product is in fact Oeko-Tex certified