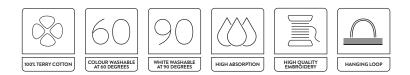

## Features:

Ultra deluxe towel 70 x 140cm

**Product Description** • Available in 8 colors

and high absorption

T1-ultra70 | Grammage: 675gr/m<sup>2</sup> - 100% terry cotton

• Convenient hanging loop at the end of the towel

• 100% combed cotton, which ensures long-lasting softness

• Colored washable up to 60 degrees, white washable up to 90 degrees • Finished with a luxurious trim and a hem with a striped pattern

• No harmful substances! This product is in fact Oeko-Tex certified