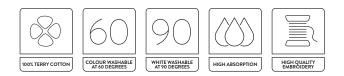

## Features:

## Product Description

- Size 50 x 80cm
- Available in 6 colors
- Velour finish
- 100% combed cotton, which ensures long-lasting softness and high absorption
- Colored washable up to 60 degrees, white washable up to 90 degrees
- No harmful substances! This product is in fact Oeko-Tex certified