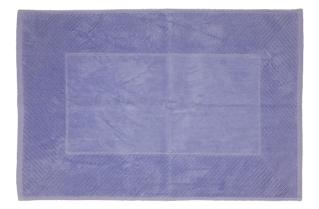

## **Bathmat cursive**

T1-BATH80 | Grammage: 1000 gr/m<sup>2</sup> - 100% terry cotton

## Product Description

- Size 50 x 80cm
- Available in 6 colors
- Velour finish
- 100% combed cotton, which ensures long-lasting softness and high absorption
- Colored washable up to 60 degrees, white washable up to 90 degrees
- No harmful substances! This product is in fact Oeko-Tex certified