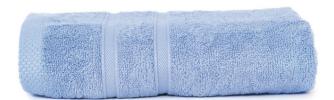

T1-BAMBOO50 | Grammage: 600gr/m² - 100% terry cotton

## **Product Description**

- $\cdot$  70% bamboo, 30% combed cotton: provides long-lasting softness and high absorption
- This item is available in 6 colors
- · Colored washable up to 60 degrees, white washable up to 90 degrees
- · Finished with a luxurious trim and a hem with a striped pattern
- · Convenient hanging loop at the end of the towel
- No harmful substances! This product is in fact Oeko-Tex certified

## Available colors:

| light grey | aqua | light olive | salmon pink | ivory cream | white |
|------------|------|-------------|-------------|-------------|-------|