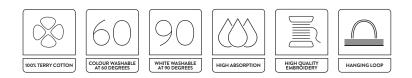

## **Product Description**

- Size: 100 x 210cm
- Available in 6 colors
- 100% combed cotton, which ensures long-lasting softness and high absorption
- Colored washable up to 60 degrees, white washable up to 90 degrees
- Convenient hanging loop at the end of the towel
  No harmful substances! This product is in fact Oeko-Tex certified

## Features: