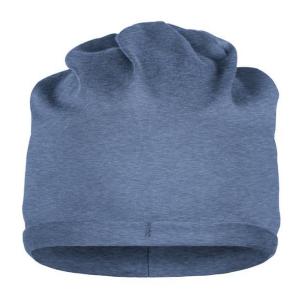

# **MB7113 Bio Cotton Beanie**

# Fashionable beanie in casual style

Narrow roll hem 100% combed ring-spun organic cotton Single jersey Tear off!®-label

Fabric: Outer fabric (120 g/m²): 100%

cotton

Country of origin: Bangladesh

Care instructions