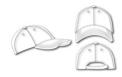

## Available colours

dark-green (343C) red (200C)

Features

6 Panel

Division of cap into 6 segments. Advantage: One of the most popular cap shapes in Europe

Stand: 02.03.2021 - 11:18:39