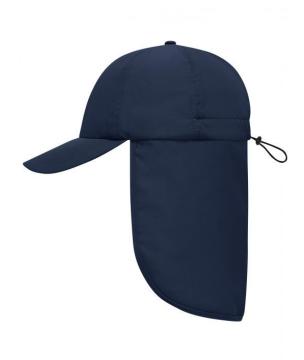

## 6 panel cap with extra long neck guard

Durable fabric 6 decorative stitching lines on the peak Pleasant to wear due to a padded sweatband Size-adjustment by elastic cord One size fits all: 55-60 cm

Fabric: