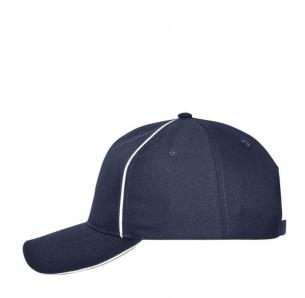

# High-quality 6 panel cap with reflective elements (without protective function/no PPE)

Recycled polyester

6 embroidered ventilation holes

6 decorative stitching lines on the peak

Laminated front panels

Pleasant to wear thanks to padded sweatband

Clip adjuster in mat silver with metal eyelet

**Fabric:** Outer fabric: 100% polyester

(recycled)

Country of origin: China

**Care instructions** 