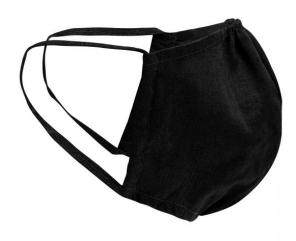

# MB114 Face-Mask 3-D-Shaped

### Reusable, double-layer mouth-nose mask

100% cotton

Elastic rubber band for a good fit

Washable at 60 °

Dimensions approx: 13 x 22 cm

No medical device, no personal protective equipment (PPE)

Exclusively for private and non-medical applications

## Available colours

black (blackC)

white (white)

Stand: 02.03.2021 - 11:26:28