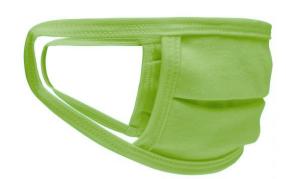

## Re-usable mask

100% cotton single jersey, Two-ply Elastic band for a good fit Washable at 60°C Measurements: approx. 17 cm x 8 cm Neither a medical product nor a personal protective equipment (PPE) Exclusively for private, not for medical use MADE IN GERMANY

## Available colours

lime-green (360C) turquoise (312C)

pink (212C)

Stand: 02.03.2021 - 11:26:45