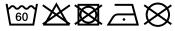

## Re-usable mask

100% cotton single jersey, Two-ply Elastic band for a good fit Washable at 60°C Measurements: approx. 17 cm x 8 cm Neither a medical product nor a personal protective equipment (PPE) Exclusively for private, not for medical use MADE IN GERMANY

Fabric:

Outer fabric: 100% cotton

Country of origin:

Deutschland

Care instructions

Available colours

|                                                              | one size |
|--------------------------------------------------------------|----------|
| Weight in g                                                  | 7g       |
| VPE<br>(pcs. per inner packaging / pcs. per outer packaging) | 10/100   |