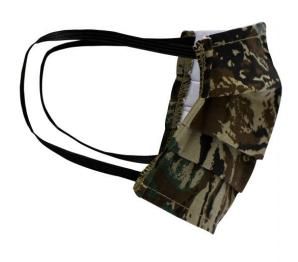

## MB112 Face-Mask folded

## Reusable, double-layer mouth-nose mask

100% cotton

Elastic rubber band for a good fit

Washable at 40 °

Dimensions approx: 8 x 18 cm

No medical device, no personal protective equipment (PPE)

Exclusively for private and non-medical applications

Available colours

camouflage

Stand: 02.03.2021 - 11:26:27