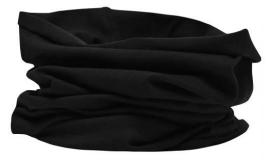

Multi-functional tube that can be worn in 12 different ways

Very elastic and shape-retaining jersey Measurements: approx. 25 x 50 cm MADE IN GERMANY

Fabric:

Outer fabric (145 g/m<sup>2</sup>): 95% cotton, 5% elastane

Available colours

black (blackC)

white (white)

Stand: 02.03.2021 - 11:28:31