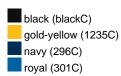

#### Available colours

| Available colodis                                                |          |
|------------------------------------------------------------------|----------|
|                                                                  | one size |
| Weight in g                                                      | 67g      |
| <b>VPE</b> (pcs. per inner packaging / pcs. per outer packaging) | 50/200   |

## Available colours