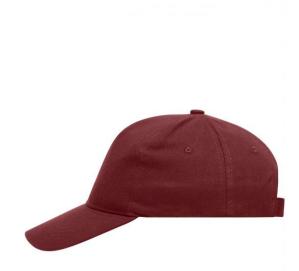

## Classic cap

4 embroidered ventilation holes 6 stitching lines on the peak Laminated front panel Padded satin sweatband Hook and loop fastener Heavy brushed cotton

**Fabric:** Outer fabric: 100% cotton

## 5 Panel Cap

Division of cap into 5 segments. Advantage: A large advertising space without annoying seams on front panels

Stand: 02.03.2021 - 11:18:38