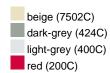

#### Available colours

| Available colodis                                                |          |
|------------------------------------------------------------------|----------|
|                                                                  | one size |
| Weight in g                                                      | 67g      |
| <b>VPE</b> (pcs. per inner packaging / pcs. per outer packaging) | 50/200   |

## Available colours