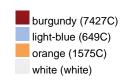

#### Available colours

| Available colodis                                                |          |
|------------------------------------------------------------------|----------|
|                                                                  | one size |
| Weight in g                                                      | 67g      |
| <b>VPE</b> (pcs. per inner packaging / pcs. per outer packaging) | 50/200   |

## Available colours