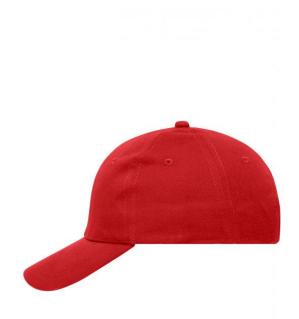

### 6 panel cap

6 embroidered ventilation holes 6 stitching lines on the peak Laminated front panels Padded satin sweatband Hook and loop fastener Heavy brushed cotton

**Fabric:** Outer fabric: 100% cotton

#### 6 Panel

Division of cap into 6 segments. Advantage: One of the most popular cap shapes in Europe

Stand: 02.03.2021 - 11:18:34