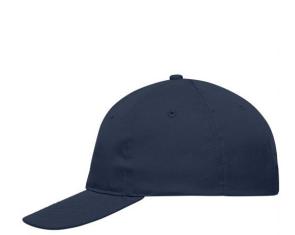

# MB004 6 Panel Promo Cap

## Classic promo cap with laminated front panels

6 embroidered ventilation holes 6 stitching lines on the peak Cotton sweatband Hook and loop fastener

**Fabric:** Outer fabric: 100% cotton

Country of origin: China