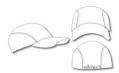

## Promo cap with vertical panel and elastic band

Low-profile Cotton sweatband

Fabric:

Outer fabric: 100% cotton

Country of origin:

China

Division of cap into 3 segments. Advantage: A large advertising space without annoying seams on front- and sidepanels

Stand: 02.03.2021 - 11:18:37