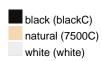

### Available colours

| Available colours                                         |          |
|-----------------------------------------------------------|----------|
|                                                           | one size |
| Weight in g                                               | 30g      |
| VPE (pcs. per inner packaging / pcs. per outer packaging) | 50/200   |

# Available colours