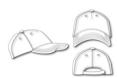

# 5 Panel Cap

Division of cap into 5 segments. Advantage: A large advertising space without annoying seams on front panels

Stand: 02.03.2021 - 11:18:33