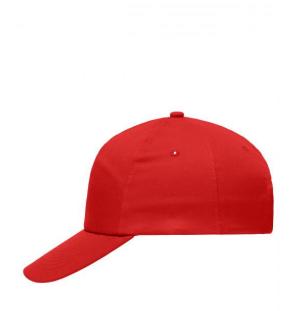

# **MB002 5 Panel Promo Cap Laminated**

### Promo cap with flap-lamination in front panel

4 embroidered ventilation holes 6 stitching lines on the peak Cotton sweatband Hook and loop fastener

**Fabric:** Outer fabric: 100% cotton

Country of origin: China

# Available colours

signal-red (199C)