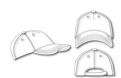

### Promo Cap with lightly laminated front panel

4 embroidered ventilation holes 2 stitching lines on the peak Cotton sweatband Hook and loop fastener

**Fabric:** Outer fabric: 100% cotton

Country of origin: China

### 5 Panel Cap

Division of cap into 5 segments. Advantage: A large advertising space without annoying seams on front panels

Stand: 02.03.2021 - 11:18:30