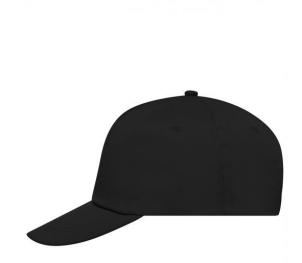

# MB001 5 Panel Promo Cap Lightly Laminated

### Promo Cap with lightly laminated front panel

4 embroidered ventilation holes 2 stitching lines on the peak Cotton sweatband Hook and loop fastener

**Fabric:** Outer fabric: 100% cotton

Country of origin: China

### 5 Panel Cap

Division of cap into 5 segments. Advantage: A large advertising space without annoying seams on front panels

Stand: 02.03.2021 - 11:18:30