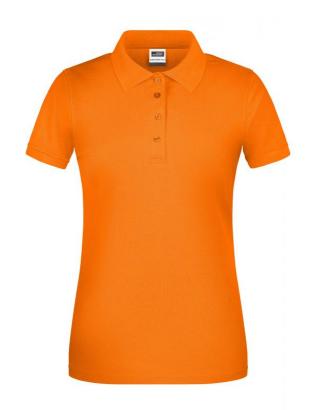

# JN873 Ladies' BIO Workwear Polo

# Easy-care, durable polo shirt

Mixed materials made of combed, ring-spun organic cotton and polyester for optimum shape-retention and washability Knitted polo collar and sleeve cuffs

Neck tape

JN873: Button placket with 4 buttons, side slits

JN874: Button placket with 3 buttons

Washable up to 60 degrees, suitable for tumble drying

**Fabric:** Outer fabric (200 g/m²): 50%

cotton, 50% polyester

Country of origin: Bangladesh

**Care instructions** 