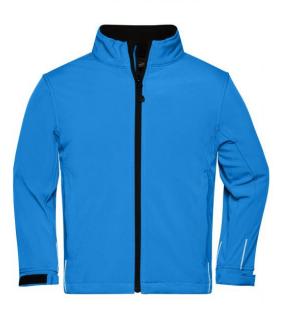

## Trendy softshell jacket

Functional 3-layer-fabric with TPU membrane Wind-proof, breathable and water-proof (5,000 mm water column) Non-taped seams Inside made of micro fleece, mesh lining at the front 2 zipped side pockets Elastic drawstring with stoppers on waist Zip in front lining for embroideries JN135: 1 vertical breast pocket with zip JN137: Slightly waisted

JN135K: Fashionable, reflective piping at the front, back and on the sleeves

XS: 98/104 | S: 110/116 | M: 122/128 | L: 134/140 | XL: 146/152 | XXL: 158/164

Fabric:

Outer fabric (330 g/m<sup>2</sup>): 95% polyester, 5% elastane