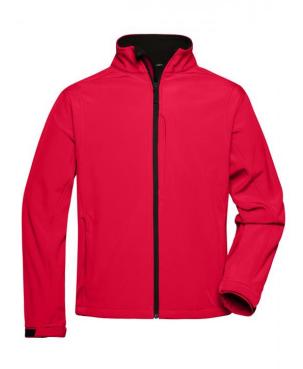

# JN135 Men's Softshell Jacket

## Trendy softshell jacket

Functional 3-layer-fabric with TPU membrane

Wind-proof, breathable and water-proof (5,000 mm water column)

Non-taped seams

Inside made of micro fleece, mesh lining at the front

2 zipped side pockets

Elastic drawstring with stoppers on waist

Zip in front lining for embroideries

JN135: 1 vertical breast pocket with zip

JN137: Slightly waisted

JN135K: Fashionable, reflective piping at the front, back and on the

sleeves

Outer fabric (330 g/m<sup>2</sup>): 95% Fabric:

polyester, 5% elastane

Country of origin: China