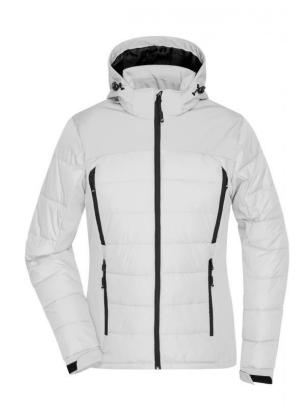

# JN1049 Ladies' Outdoor Hybrid Jacket

# Thermo jacket in attractive material mix

Padded back-stitched elements, elastic softshell insets Wind- and water-repellent
Detachable, adjustable softshell hood
Covered full-length storm flap with chin protection
4 front pockets with contrasting zips
Zipped inner pocket, mesh pocket inside
Fashionable reflective print at the back
Elastic cord with stopper on hood and hem
Zip for decoration at the back
JN1049: waisted form