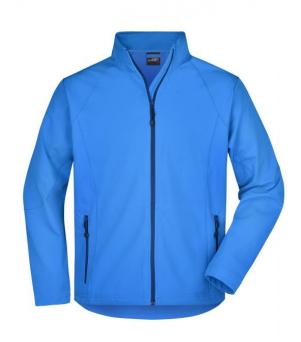

## Stylish softshell jacket

Wind- and water-proof 3 layer functional fabric with PU membrane (2,000 mm water column)

Non-taped seams

Breathable (2,000 g/m²/24h)

Soft, casual stretch fabric

2 side pockets with zipper

2 inner pockets

JN1021: Slightly waisted

Elastic drawstring with stopper at hem

**Fabric:** Outer fabric (270 g/m²): 90%

polyester, 10% elastane

Country of origin: Bangladesh

Care instructions

### Partner article

Ladies' Softshell Jacket Art-Nr.: JN1021