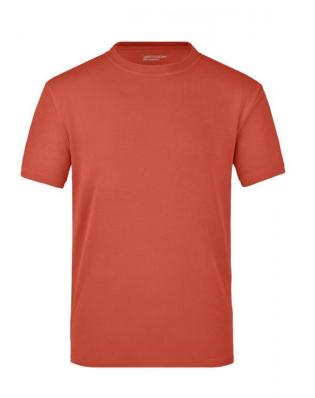

T-shirt made of highly-functional CoolDry®

Double-knitted, structured jersey

Inside made of polyester-five-channel fibre, outside made of cotton Comfortable to wear, breathable and quick-drying

Necktape, twin needle stitching on shoulders, neckline and armlines JN196: Slightly waisted

Fabric:

Outer fabric (180 g/m<sup>2</sup>): 55% cotton, 45% polyester

Country of origin:

China

**Care instructions** 