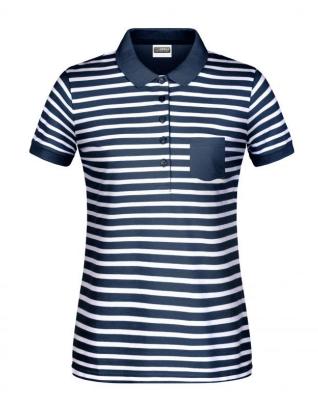

# Polo shirt in maritime look with breast pocket

Fine piqué quality made of 100% combed, ring-spun organic cotton Knitted polo collar

Sleeve cuffs, breast pocket, buttons and button-placket on the inside in contrasting colour

Side slits

8029: waisted form, 5 buttons

8030: 3 buttons Tear off®-label

**Fabric:** Outer fabric (180 g/m²): 100%

cotton

Country of origin: Bangladesh

Care instructions

### Partner article

Men's Polo Striped Art-Nr.: 8030