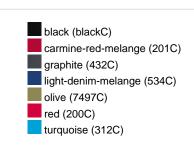

# Available colours

| Available Colours                                                     |          |          |          |          |          |          |
|-----------------------------------------------------------------------|----------|----------|----------|----------|----------|----------|
|                                                                       | XS       | S        | М        | L        | XL       | XXL      |
| Weight in g                                                           | 273g     | 287g     | 337g     | 383g     | 405g     | 441g     |
| VPE<br>(pcs. per inner<br>packaging / pcs.<br>per outer<br>packaging) | 1/30     | 1/30     | 1/30     | 1/30     | 1/30     | 1/30     |
| measurements in                                                       | XS       | S        | М        | L        | XL       | XXL      |
| cm                                                                    |          |          |          |          |          |          |
| 1/2 chest:                                                            | 35,00 cm | 37,00 cm | 39,00 cm | 42,00 cm | 48,00 cm | 52,00 cm |
| length from                                                           | 43,00 cm | 47,00 cm | 51,00 cm | 55,00 cm | 59,00 cm | 63,00 cm |
| shoulder:                                                             |          |          |          |          |          |          |
| sleeve length:                                                        | 35,00 cm | 39,50 cm | 43,50 cm | 48,50 cm | 51,00 cm | 55,50 cm |