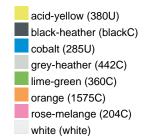

# Available colours

| Available Colours                                                     |          |          |          |          |          |          |
|-----------------------------------------------------------------------|----------|----------|----------|----------|----------|----------|
|                                                                       | XS       | S        | М        | L        | XL       | XXL      |
| Weight in g                                                           | 273g     | 287g     | 337g     | 383g     | 405g     | 441g     |
| VPE<br>(pcs. per inner<br>packaging / pcs.<br>per outer<br>packaging) | 1/30     | 1/30     | 1/30     | 1/30     | 1/30     | 1/30     |
| measurements in                                                       | XS       | S        | М        | L        | XL       | XXL      |
| cm                                                                    |          |          |          |          |          |          |
| 1/2 chest:                                                            | 35,00 cm | 37,00 cm | 39,00 cm | 42,00 cm | 48,00 cm | 52,00 cm |
| length from                                                           | 43,00 cm | 47,00 cm | 51,00 cm | 55,00 cm | 59,00 cm | 63,00 cm |
| shoulder:                                                             |          |          |          |          |          |          |
| sleeve length:                                                        | 35,00 cm | 39,50 cm | 43,50 cm | 48,50 cm | 51,00 cm | 55,50 cm |

# Available colours

Made with 85%

Organically Grown Cotton

Certified by CU853836