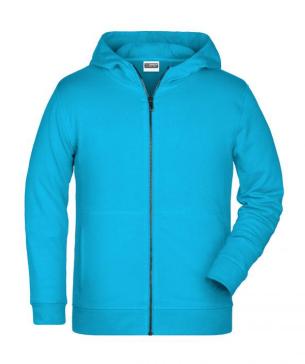

# Hooded sweat jacket with zip

High-quality French terry 85% combed, ring-spun organic cotton Two-layer hood without cord Lateral dividing seams at the front, kangaroo pocket Sleeve-bands with elasthane YKK-zip Tear off!®-label

## Partner article

Men's Zip Hoody Art-Nr.: 8026