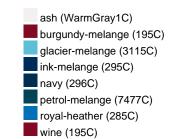

# Available colours

| Available Colours                                                     |          |          |          |          |          |          |
|-----------------------------------------------------------------------|----------|----------|----------|----------|----------|----------|
|                                                                       | XS       | S        | М        | L        | XL       | XXL      |
| Weight in g                                                           | 273g     | 287g     | 337g     | 383g     | 405g     | 441g     |
| VPE<br>(pcs. per inner<br>packaging / pcs.<br>per outer<br>packaging) | 1/30     | 1/30     | 1/30     | 1/30     | 1/30     | 1/30     |
| measurements in                                                       | XS       | S        | М        | L        | XL       | XXL      |
| cm                                                                    |          |          |          |          |          |          |
| 1/2 chest:                                                            | 35,00 cm | 37,00 cm | 39,00 cm | 42,00 cm | 48,00 cm | 52,00 cm |
| length from                                                           | 43,00 cm | 47,00 cm | 51,00 cm | 55,00 cm | 59,00 cm | 63,00 cm |
| shoulder:                                                             |          |          |          |          |          |          |
| sleeve length:                                                        | 35,00 cm | 39,50 cm | 43,50 cm | 48,50 cm | 51,00 cm | 55,50 cm |