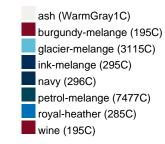

## Available colours

|                                                                       | aliable colours |          |          |          |          |          |          |          |  |
|-----------------------------------------------------------------------|-----------------|----------|----------|----------|----------|----------|----------|----------|--|
|                                                                       | S               | M        | L        | XL       | XXL      | 3XL      | 4XL      | 5XL      |  |
| Weight in g                                                           | 565g            | 601g     | 623g     | 673g     | 704g     | 740g     | 796g     | 846g     |  |
| VPE<br>(pcs. per inner<br>packaging /<br>pcs. per outer<br>packaging) | 1/30            | 1/30     | 1/30     | 1/30     | 1/30     | 1/30     | 1/30     | 1/30     |  |
| measurement                                                           | S               | М        | L        | XL       | XXL      | 3XL      | 4XL      | 5XL      |  |
| s in cm                                                               |                 |          |          |          |          |          |          |          |  |
| 1/2 chest:                                                            | 52,00 cm        | 55,00 cm | 58,00 cm | 61,00 cm | 64,00 cm | 67,00 cm | 72,00 cm | 77,00 cm |  |
| length from                                                           | 70,00 cm        | 72,00 cm | 74,00 cm | 75,00 cm | 76,00 cm | 78,00 cm | 82,00 cm | 85,00 cm |  |
| shoulder:                                                             |                 |          |          |          |          |          |          |          |  |
|                                                                       |                 |          |          |          |          |          |          |          |  |

## Available colours

Made with 85%

Organically Grown Cotton

Certified by CU853836