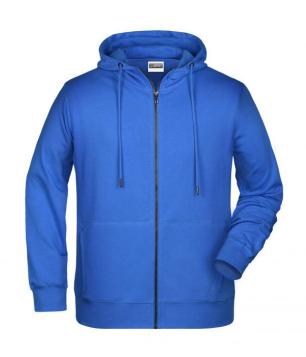

# Hooded sweat jacket with zip

High-quality French terry
85% combed, ring-spun organic cotton
Two-layer hood with drawcord
Lateral dividing seams at the front, kangaroo pocket
Sleeve-bands with elasthane

YKK-zip Tear off!®-label 8025: lightly waisted

**Fabric:** Outer fabric (300 g/m²): 85%

cotton, 15% polyester

Country of origin: Pakistan

Care instructions