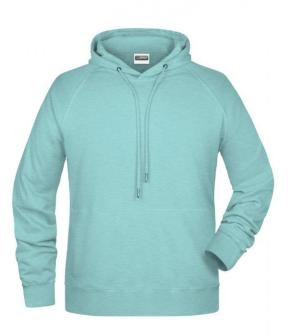

## Hooded sweatshirt with raglan sleeves

High-quality sweat fabric with roughened inside 85% combed, ring-spun organic cotton Two-layer hood with drawcord Lateral dividing seams at the front, kangaroo pocket Sleeve-bands with elasthane Tear off!®-label 8023: lightly waisted