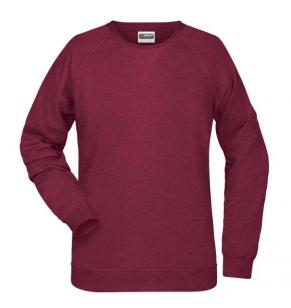

# Classic sweatshirt with raglan sleeves

High-quality French terry, 85% combed, ring-spun organic cotton Classic round neck, necktape

Collar and sleeve-bands with elasthane

Collar patch Tear off!-label

8021: lightly waisted

**Fabric:** Outer fabric (300 g/m²): 85%

cotton, 15% polyester

Country of origin: Pakistan

Care instructions